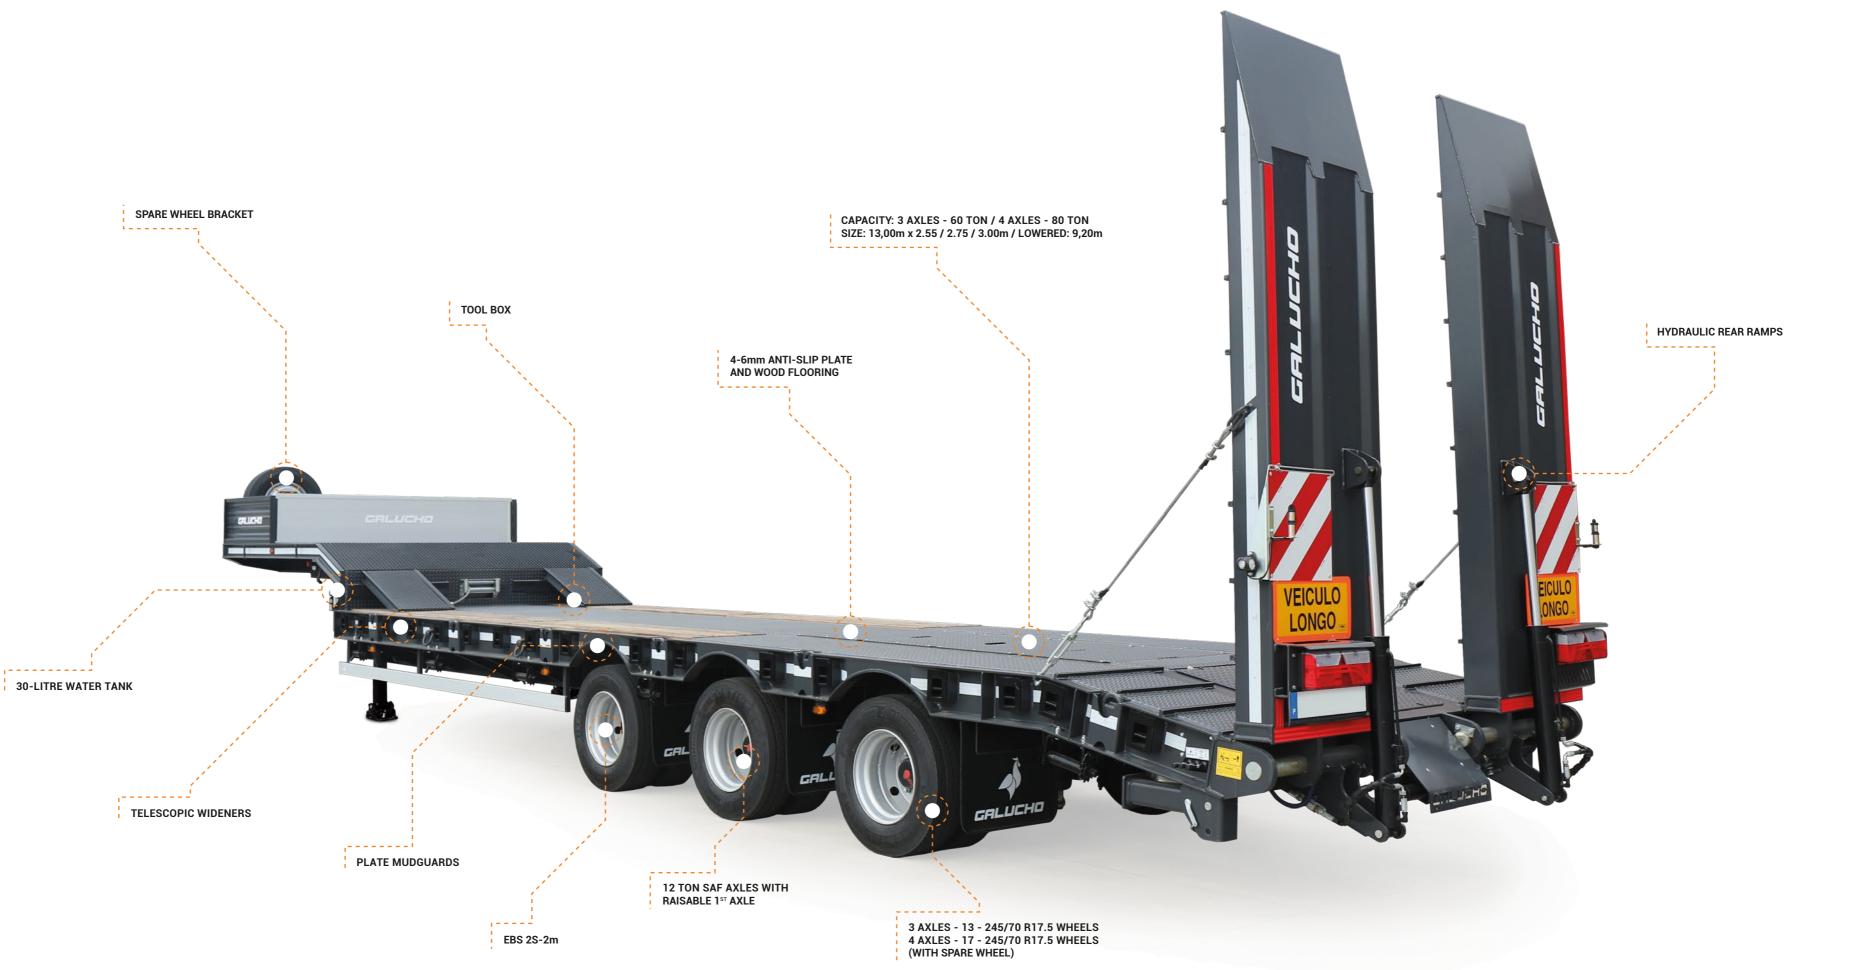

### GALUCHO KRATOS

CAPACITY: 3 AXLES - 60 TON / 4 AXLES - 80 TON

4-6mm ANTI-SLIP PLATE AND WOOD FLOORING

12 TON SAF AXLES

EBS 2S-2M

3 AXLES - 13 245/70 R17.5 WHEELS 4 AXLES - 17 245/70 R17.5 WHEELS

RAISABLE 1<sup>ST</sup> AXLE

HYDRAULIC REAR RAMPS

PLATE MUDGUARDS

TELESCOPIC WIDENERS

SPARE WHEEL BRACKET

**30-LITRE WATER TANK** 

TOOL BOX