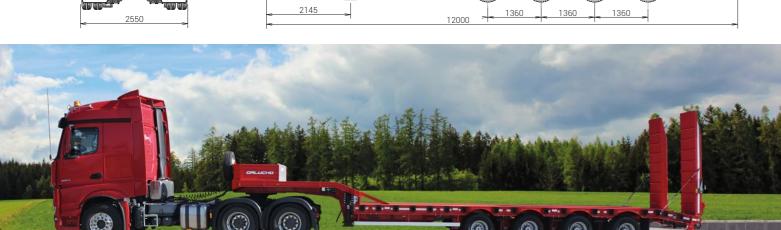

# GALJCHO

Official distributor:

**GALUCHO** KRATOS

3-AXLE MACHINE CARRIER SEMI-TRAILER 4-AXLE MACHINE CARRIER SEMI-TRAILER

### GALUCHO KRATOS

CAPACITY: 3 AXLES - 60 TON / 4 AXLES - 80 TON

4-6mm ANTI-SLIP PLATE AND WOOD FLOORING

12 TON SAF AXLES

EBS 2S-2M

3 AXLES - 13 245/70 R17.5 WHEELS 4 AXLES - 17 245/70 R17.5 WHEELS

RAISABLE 1<sup>ST</sup> AXLE