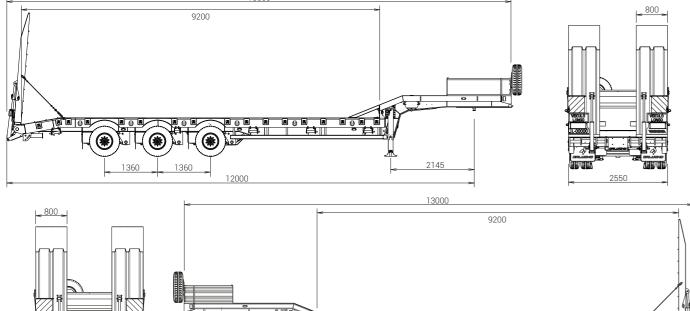

## TECHNICAL FEATURES

| Models         | Size                         | Authorized Gross Weight |
|----------------|------------------------------|-------------------------|
| KRATOS 3 AXLES | 13.00m x 2.55 / 2.75 / 3.00m | 60 Ton                  |
| KRATOS 4 AXLES | 13.00m x 2.55 / 2.75 / 3.00m | 80 Ton                  |
| <b>-</b>       | 13000                        |                         |

### GALUCHO KRATOS

CAPACITY: 3 AXLES - 60 TON / 4 AXLES - 80 TON

4-6mm ANTI-SLIP PLATE AND WOOD FLOORING

12 TON SAF AXLES

EBS 2S-2M

3 AXLES - 13 245/70 R17.5 WHEELS 4 AXLES - 17 245/70 R17.5 WHEELS

RAISABLE 1<sup>ST</sup> AXLE