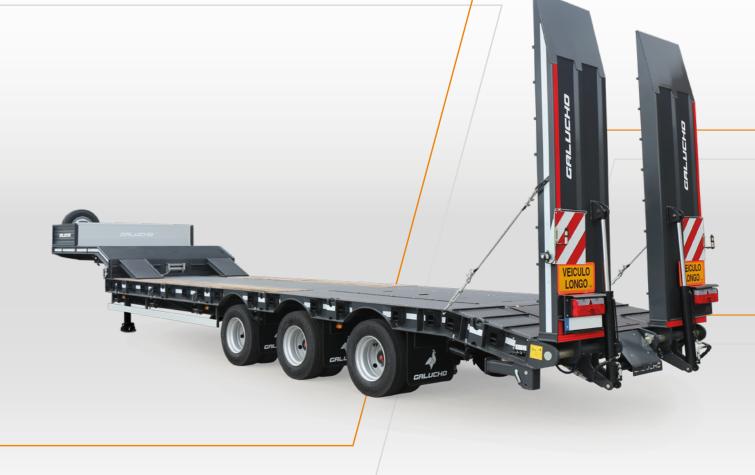

# GALJCHO

Official distributor:

**GALUCHO** KRATOS

3-AXLE MACHINE CARRIER SEMI-TRAILER 4-AXLE MACHINE CARRIER SEMI-TRAILER

### GALUCHO KRATOS

CAPACITY: 3 AXLES - 60 TON / 4 AXLES - 80 TON

4-6mm ANTI-SLIP PLATE AND WOOD FLOORING

12 TON SAF AXLES

EBS 2S-2M

3 AXLES - 13 245/70 R17.5 WHEELS 4 AXLES - 17 245/70 R17.5 WHEELS

RAISABLE 1<sup>ST</sup> AXLE