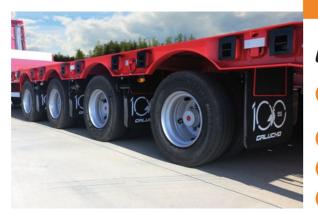

### GALUCHO KRATOS

CAPACITY: 3 AXLES - 60 TON / 4 AXLES - 80 TON

4-6mm ANTI-SLIP PLATE AND WOOD FLOORING

12 TON SAF AXLES

EBS 2S-2M

3 AXLES - 13 245/70 R17.5 WHEELS 4 AXLES - 17 245/70 R17.5 WHEELS

RAISABLE 1<sup>ST</sup> AXLE