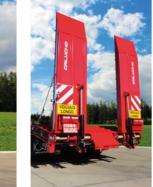

### GALUCHO KRATOS

CAPACITY: 3 AXLES - 60 TON / 4 AXLES - 80 TON

4-6mm ANTI-SLIP PLATE AND WOOD FLOORING

12 TON SAF AXLES

EBS 2S-2M

3 AXLES - 13 245/70 R17.5 WHEELS 4 AXLES - 17 245/70 R17.5 WHEELS

RAISABLE 1<sup>ST</sup> AXLE

HYDRAULIC REAR RAMPS

PLATE MUDGUARDS

TELESCOPIC WIDENERS

SPARE WHEEL BRACKET

**30-LITRE WATER TANK** 

TOOL BOX