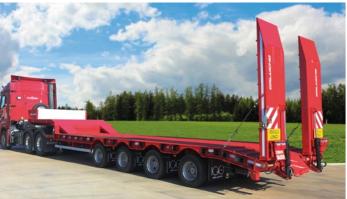

HYDRAULIC REAR RAMPS

PLATE MUDGUARDS

TELESCOPIC WIDENERS

SPARE WHEEL BRACKET

**30-LITRE WATER TANK** 

TOOL BOX

#### OPTIONAL FEATURES

HYDRAULIC WINCH

FIRE-FIGHTING CABINET

ARTICULATED REAR RAMPS

SAF OR BPW SELF-STEERING AXLES

"GOOSE NECK" ACCESS RAMPS

TIE-DOWN WINCHES

ADDITIONAL WIDTH: 2.75m OR 3.00m