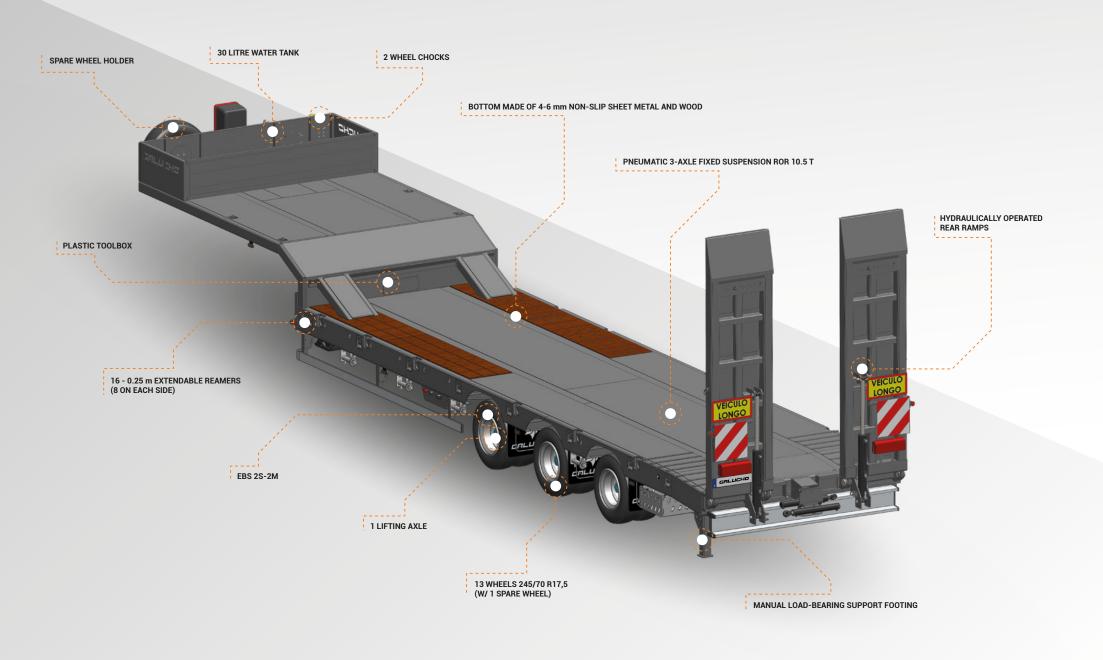

#### **OPTIONAL EQUIPMENT**

| Winch                         |
|-------------------------------|
| Fire extinguisher box         |
| Access ramps to the gooseneck |
| Storage trunks                |
| Basket for accessories/wood   |
| Dasket for accessories/ wood  |

### MAIN ADVANTAGES

Up to 20% reduction in fuel consumption

- Reduced tare
- High construction robustness
- MPLW 48t

## GALUCHO

O GALUCHO - Indústrias Metalomecânicas, S.A. Avenida Central, №4 | 2705-737 São João das Lampas | Sintra - Portugal

geral@galucho.pt

(+351) 219 608 500

www.galucho.pt



Engravings and technical data are for guidance only, subject to change without notice

# GALUCHO



# **GALUCHO** Neo

MACHINERY CARRIER SEMITRAILER WITH 3 OR 4 AXLES, WITH REDUCED TARE WEIGHT.



## **STANDARD FEATURES**