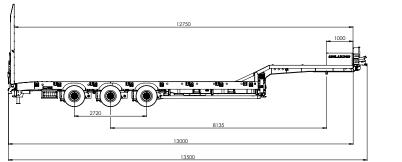

#### TECHNICAL FEATURES

| Model | Dimensions       | Tare    | MPLW (Gross weight)* |
|-------|------------------|---------|----------------------|
| Neo   | 13,00 m x 2,54 m | 9800 kg | 48 t                 |