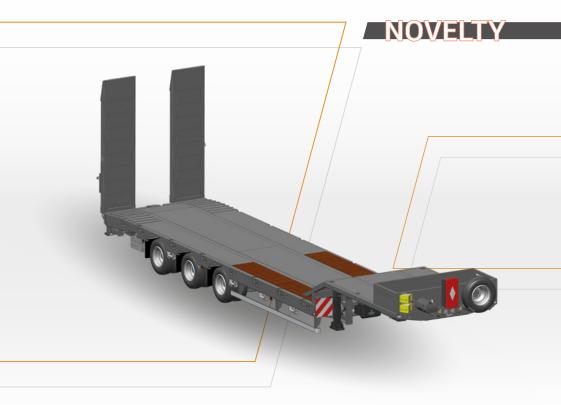

# **GALUCHO** Neo

MACHINERY CARRIER SEMITRAILER WITH 3 OR 4 AXLES, WITH REDUCED TARE WEIGHT.