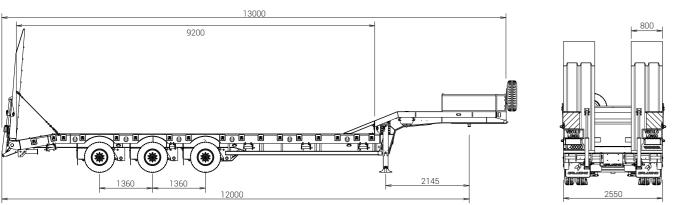

## TECHNICAL FEATURES

| Models         | Size                         | <b>Authorized Gross Weight</b> |
|----------------|------------------------------|--------------------------------|
| KRATOS 3 AXLES | 13.00m x 2.55 / 2.75 / 3.00m | 59-62 ton                      |
| KRATOS 4 AXLES | 13.00m x 2.55 / 2.75 / 3.00m | 80 ton                         |

## STANDARD SPECIFICATIONS

SIZE: 13.00m x 2.55 / 2.75 / 3.00M

CAPACITY: 3 AXLES - 59-62 TON / 4 AXLES - 80 TON

4-6mm ANTI-SLIP PLATE AND WOOD FLOORING

12 TON SAF AXLES

EBS 2S-2M

3 AXLES - 13 245/70 R17.5 WHEELS 4 AXLES - 17 245/70 R17.5 WHEELS