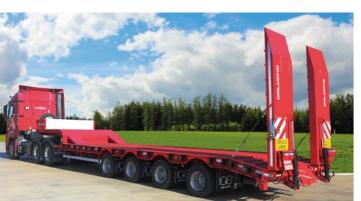

## GALUCHO

GALUCHO - Indústrias Metalomecânicas, S.A. Avenida Central, Nº4 | 2705-737 São João das Lampas | Sintra - Portugal

**GALUCHO**KRATOS

3-AXLE MACHINE CARRIER SEMI-TRAILER
4-AXLE MACHINE CARRIER SEMI-TRAILER

## STANDARD SPECIFICATIONS

SIZE: 13.00m x 2.55 / 2.75 / 3.00M

CAPACITY: 3 AXLES - 59-62 TON / 4 AXLES - 80 TON

4-6mm ANTI-SLIP PLATE AND WOOD FLOORING

12 TON SAF AXLES

EBS 2S-2M

3 AXLES - 13 245/70 R17.5 WHEELS 4 AXLES - 17 245/70 R17.5 WHEELS

RAISABLE 1ST AXLE

HYDRAULIC REAR RAMPS

PLATE MUDGUARDS

TELESCOPIC WIDENERS

SPARE WHEEL BRACKET

30-LITRE WATER TANK

TOOL BOX