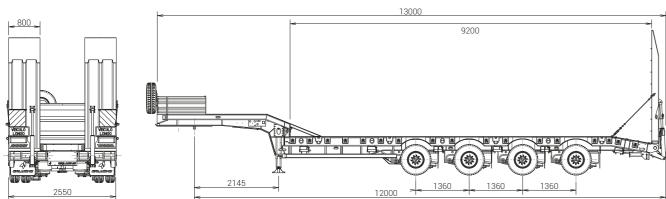

## TECHNICAL FEATURES

| Models         | Size                         | <b>Authorized Gross Weight</b> |
|----------------|------------------------------|--------------------------------|
| KRATOS 3 AXLES | 13.00m x 2.55 / 2.75 / 3.00m | 59-62 ton                      |
| KRATOS 4 AXLES | 13.00m x 2.55 / 2.75 / 3.00m | 80 ton                         |

## STANDARD SPECIFICATIONS

SIZE: 13.00m x 2.55 / 2.75 / 3.00M

CAPACITY: 3 AXLES - 59-62 TON / 4 AXLES - 80 TON

4-6mm ANTI-SLIP PLATE AND WOOD FLOORING

12 TON SAF AXLES

EBS 2S-2M

3 AXLES - 13 245/70 R17.5 WHEELS 4 AXLES - 17 245/70 R17.5 WHEELS