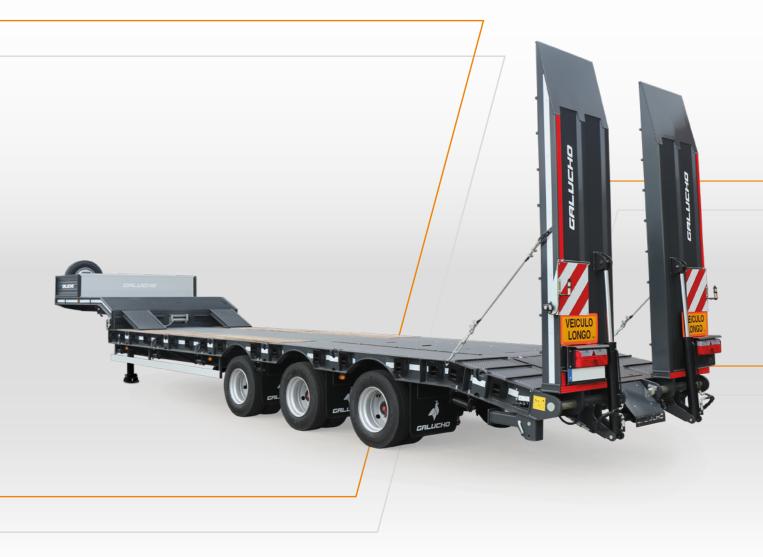

## GALUCHO

GALUCHO - Indústrias Metalomecânicas, S.A. Avenida Central, Nº4 | 2705-737 São João das Lampas | Sintra - Portugal

**GALUCHO**KRATOS

3-AXLE MACHINE CARRIER SEMI-TRAILER
4-AXLE MACHINE CARRIER SEMI-TRAILER

## STANDARD SPECIFICATIONS

SIZE: 13.00m x 2.55 / 2.75 / 3.00M

CAPACITY: 3 AXLES - 59-62 TON / 4 AXLES - 80 TON

4-6mm ANTI-SLIP PLATE AND WOOD FLOORING

12 TON SAF AXLES

EBS 2S-2M

3 AXLES - 13 245/70 R17.5 WHEELS 4 AXLES - 17 245/70 R17.5 WHEELS

RAISABLE 1ST AXLE

HYDRAULIC REAR RAMPS

PLATE MUDGUARDS

TELESCOPIC WIDENERS

SPARE WHEEL BRACKET

30-LITRE WATER TANK

TOOL BOX