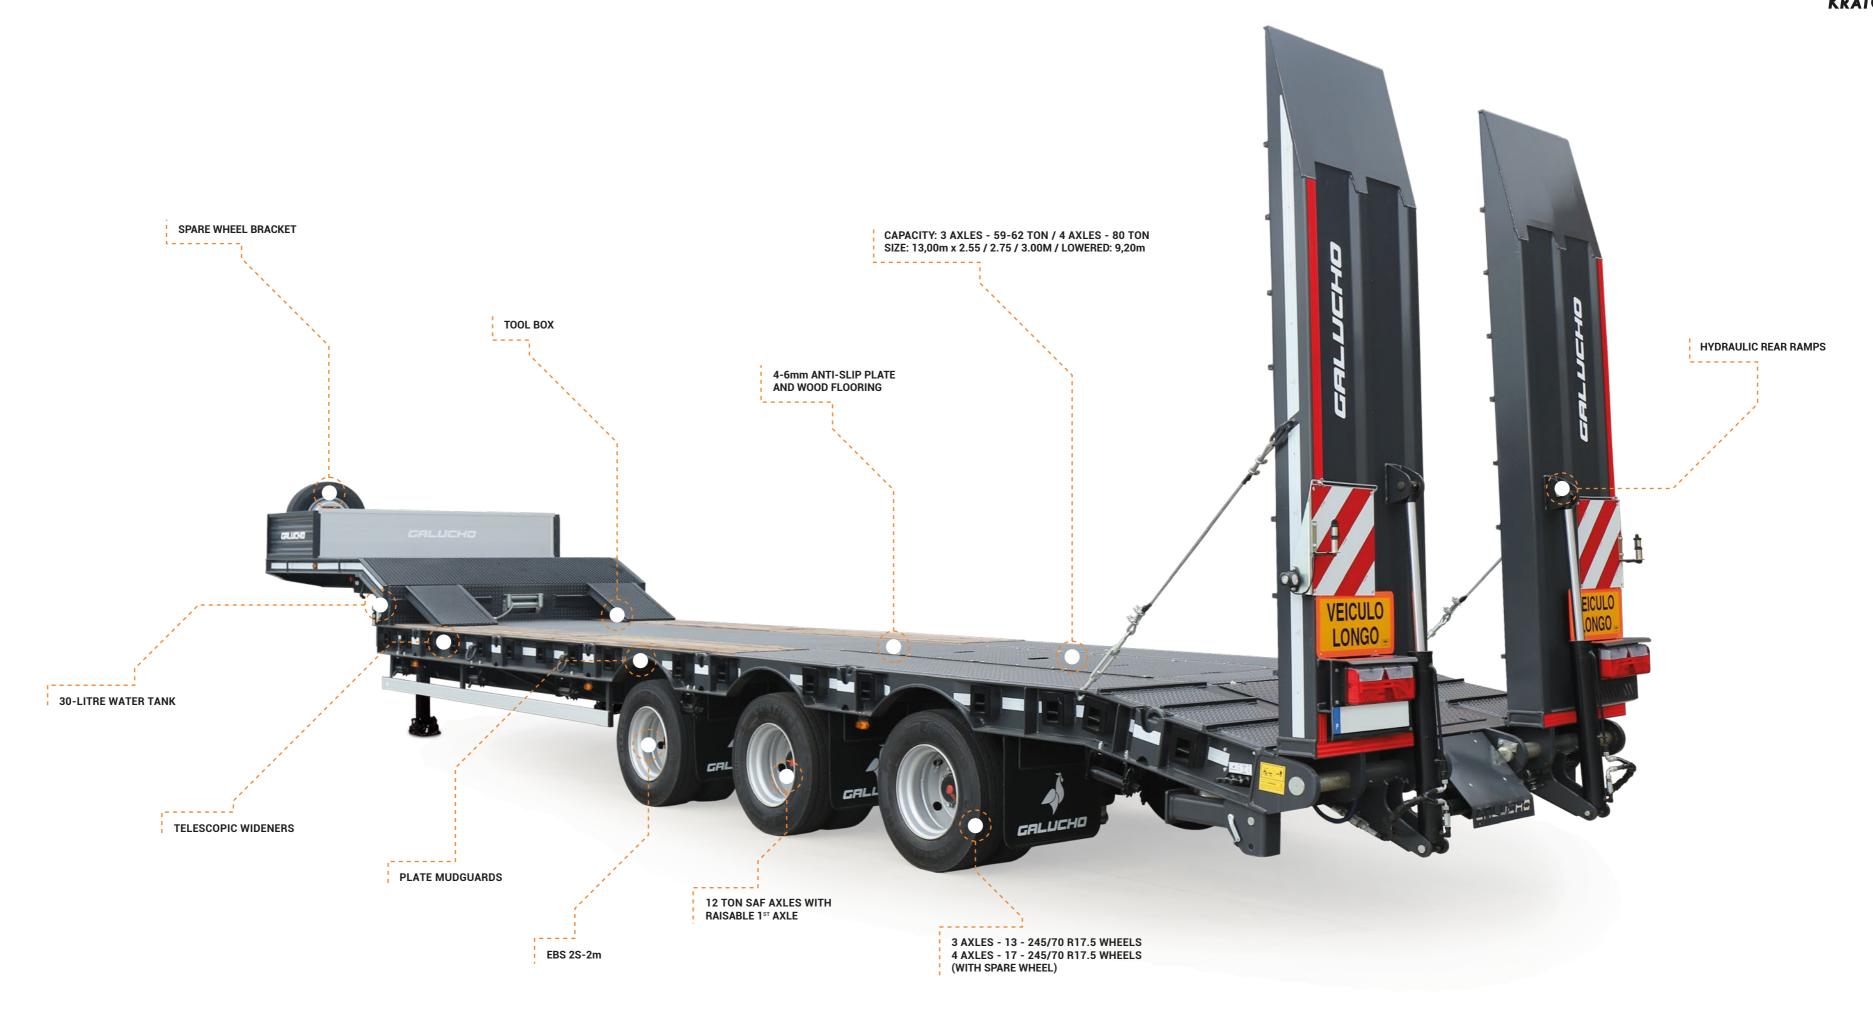

## STANDARD SPECIFICATIONS

SIZE: 13.00m x 2.55 / 2.75 / 3.00M

CAPACITY: 3 AXLES - 59-62 TON / 4 AXLES - 80 TON

4-6mm ANTI-SLIP PLATE AND WOOD FLOORING

12 TON SAF AXLES

EBS 2S-2M

3 AXLES - 13 245/70 R17.5 WHEELS 4 AXLES - 17 245/70 R17.5 WHEELS

RAISABLE 1ST AXLE

HYDRAULIC REAR RAMPS

PLATE MUDGUARDS

TELESCOPIC WIDENERS

SPARE WHEEL BRACKET

30-LITRE WATER TANK

TOOL BOX