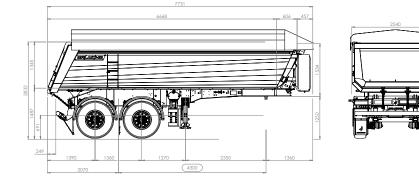

## **TECHNICAL FEATURES**

| Model | Dimensions      | Hardox thickness | Tare    | Capacity |  |
|-------|-----------------|------------------|---------|----------|--|
| SGB2  | 7,50 m x 2,54 m | 5 mm             | 6500 kg | 18 m³    |  |