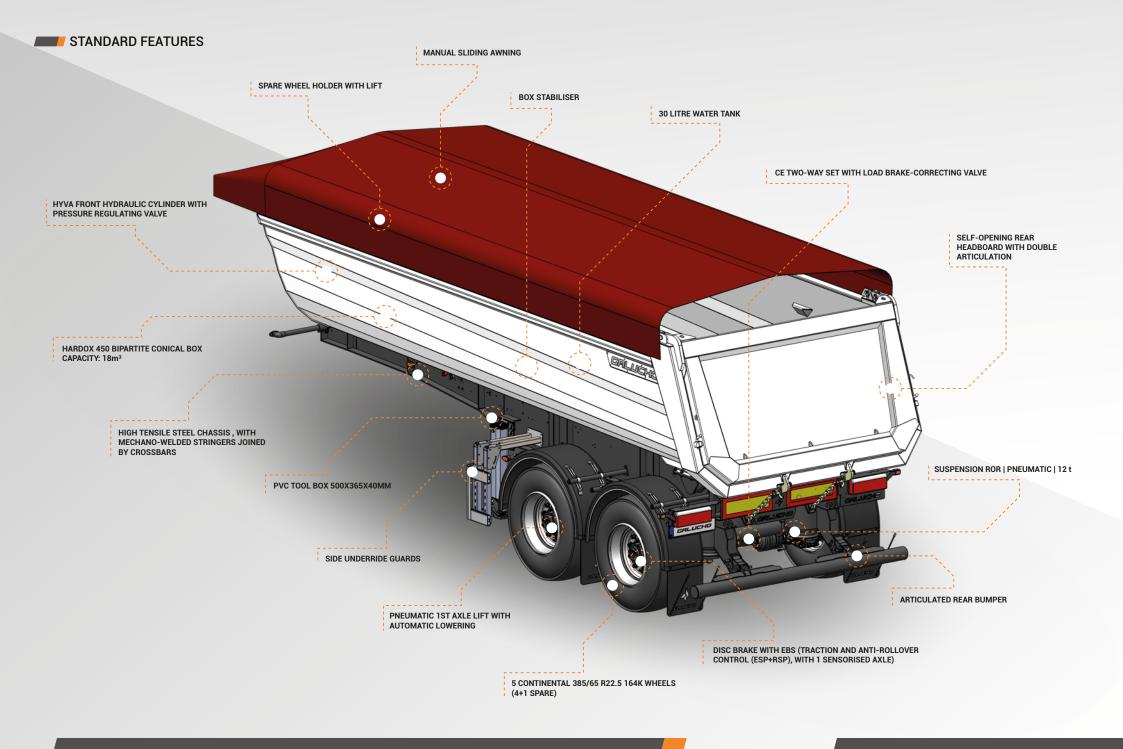

## OPTIONAL EQUIPMENT

| Bipartite or tripartite bodywork                                                                    | Loading manometer       |
|-----------------------------------------------------------------------------------------------------|-------------------------|
| Box in HARDOX 450 - Thick. 5, 6, 8 ou 10 mm                                                         | Fire extinguisher box   |
| Capacity: 18 – 25 m³                                                                                | Metal toolbox           |
| Hydraulically opening, single-acting rear headboard                                                 | Electric sliding awning |
| Hydraulically-opening, double-acting rear headboard                                                 | Back-up beeper          |
| Asphalt Kit (Folding Bumpers, Rear Tray, Rear White Light,<br>Light Protection, Bellows Protection) | Michelin tyres          |

## MAIN ADVANTAGES

- **I** Reduced tare, with reduced consumption
- Pneumatic suspension
- Disc brake, EBS system

GALUCHO

O GALUCHO - Indústrias Metalomecânicas, S.A. Avenida Central, №4 | 2705-737 São João das Lampas | Sintra - Portugal